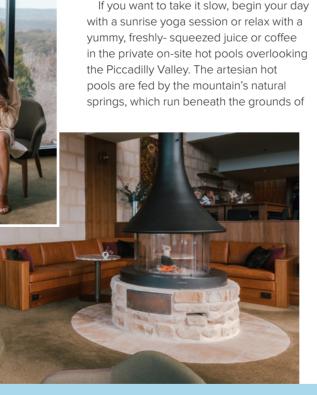

There's also an extensive range of onsite experiences that are included as part of your stay and your personal host will help you plan your full Sequoia journey however you please.

If you want to take it slow, begin your day

Seguoia and are heated up to 40 degrees. Your host will help you book in a private time slot for this unforgettable experience - we loved it so much that we had a second booking arranged for the following morning, too!