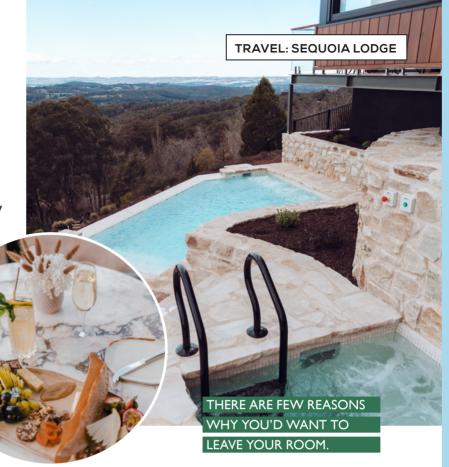

With each suite offering incredible views of the Mount Lofty Ranges, a cosy fireplace and relaxing bathtub, there are few reasons why you'd want to leave your room — until you hear about all of the experiences included in your stay, that is!

Seguoia and are heated up to 40 degrees. Your host will help you book in a private time slot for this unforgettable experience - we loved it so much that we had a second booking arranged for the following morning, too!